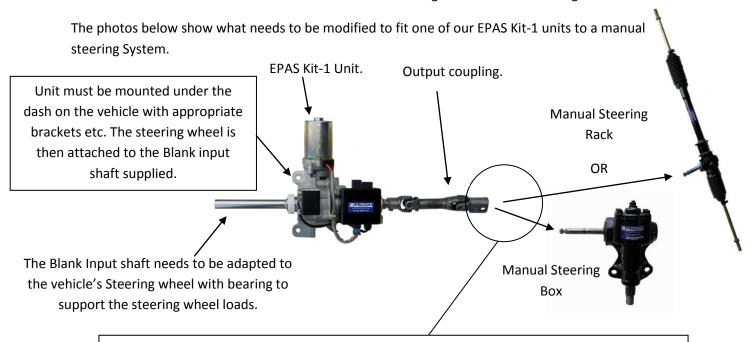

Helpful Hints when fitting our **EPAS Kit-1** (EPAS Kit with Blank Input Shaft) to Manual Steering Systems.

The EPAS Kit-1 Unit must be installed in-between the steering wheel and the steering unit in the vehicle.

Output Coupling needs to be adapted the manual steering unit. Modify the input shaft of the manual steering box or steering rack. Via an adaptor or machine a 14mm A/F section on the shaft to take the lower Coupling clamping design as per photos below.