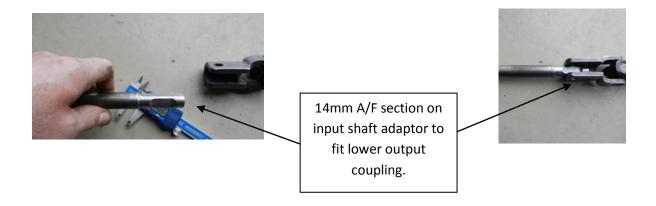

Output Coupling needs to be adapted the manual steering unit. Modify the input shaft of the manual steering box or steering rack. Via an adaptor or machine a 14mm A/F section on the shaft to take the lower Coupling clamping design as per photos below.