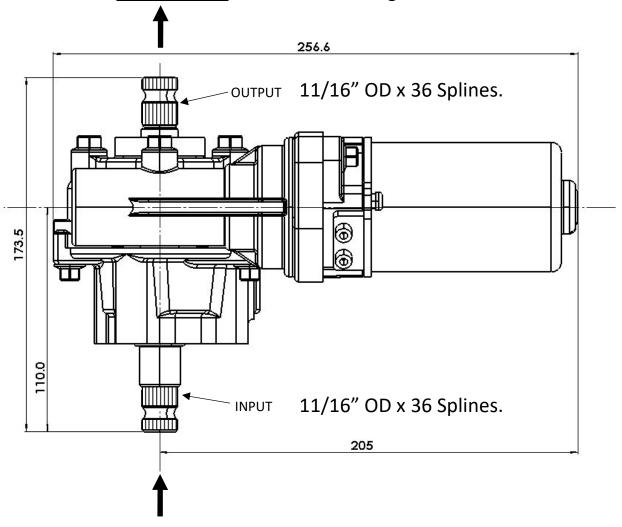

**INPUT** 

## **Microsteer EPAS200 MGU Dimensions**

Revision by: W.H. Date: 20/1/2022 OUTPUT 11/16" OD x 36 Splines. Output Shaft to Manual steering. 11/16" OD x 36 Splines.

Input Shaft from driver to Unit.

Output Shaft to Manual steering Unit.

Input Shaft from Steering Wheel via driver to Unit.

<sup>\*</sup>UNLESS OTHERWISE SPECIFIED: DIMENSIONS ARE IN MILLIMETERS

Output Shaft to Manual steering Unit.

Input Shaft from Steering Wheel via driver to Unit.