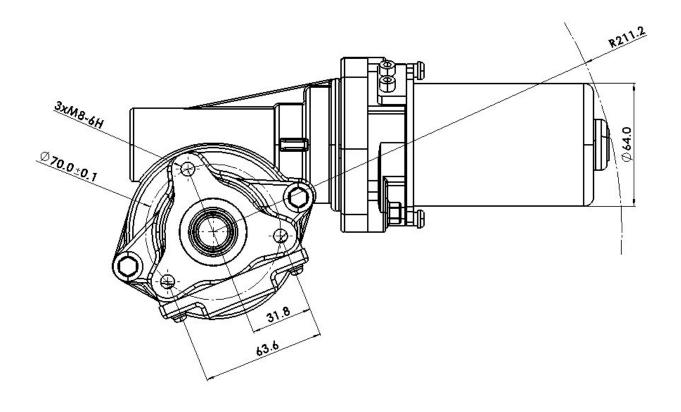

**INPUT** 

## **Microsteer EPAS200 MGU Dimensions**

Revision by: W.H. Date: 20/1/2022 OUTPUT 11/16" OD x 36 Splines. Output Shaft to Manual steering. 11/16" OD x 36 Splines.

Input Shaft from driver to Unit.

## **Revision History:**

8/14/2019 – Additional views and dimensions added for mounting bolt holes 8/12/2021 - Input & Output shaft labels added

20/1/2022 - Input & Output Spline Sizes shown with extra info. WH







Output Shaft to Manual steering Unit.



Input Shaft from Steering Wheel via driver to Unit.

<sup>\*</sup>UNLESS OTHERWISE SPECIFIED: DIMENSIONS ARE IN MILLIMETERS

Output Shaft to Manual steering Unit.



Input Shaft from Steering Wheel via driver to Unit.

<sup>\*</sup>UNLESS OTHERWISE SPECIFIED: DIMENSIONS ARE IN MILLIMETERS