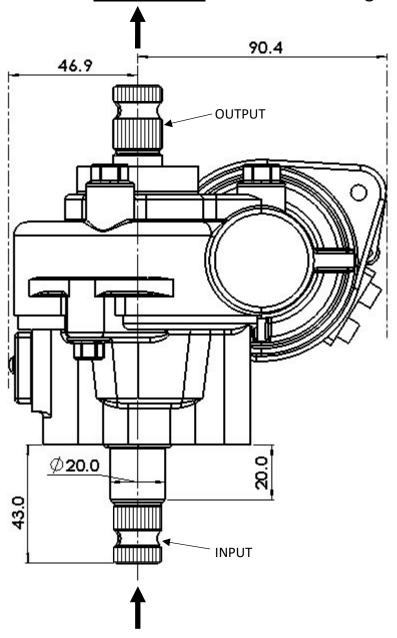

## **Microsteer EPAS200 MGU Dimensions**

Revision by: W.H. Date: 20/1/2022 OUTPUT 11/16" OD x 36 Splines. Output Shaft to Manual steering. 11/16" OD x 36 Splines.

Input Shaft from driver to Unit.

Output Shaft to Manual steering Unit.

Input Shaft from Steering Wheel via driver to Unit.

<sup>\*</sup>UNLESS OTHERWISE SPECIFIED: DIMENSIONS ARE IN MILLIMETERS

Output Shaft to Manual steering Unit.

Input Shaft from Steering Wheel via driver to Unit.