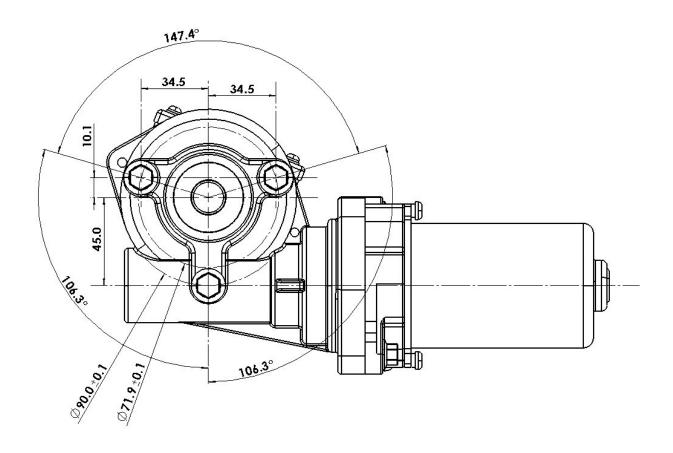

**INPUT** 

## **Microsteer EPAS200 MGU Dimensions**

Revision by: W.H. Date: 20/1/2022 OUTPUT 11/16" OD x 36 Splines. Output Shaft to Manual steering. 11/16" OD x 36 Splines.

Input Shaft from driver to Unit.

## **Revision History:**

8/14/2019 – Additional views and dimensions added for mounting bolt holes 8/12/2021 - Input & Output shaft labels added

20/1/2022 - Input & Output Spline Sizes shown with extra info. WH







Output Shaft to Manual steering Unit.



Input Shaft from Steering Wheel via driver to Unit.

<sup>\*</sup>UNLESS OTHERWISE SPECIFIED: DIMENSIONS ARE IN MILLIMETERS

Output Shaft to Manual steering Unit.



Input Shaft from Steering Wheel via driver to Unit.

<sup>\*</sup>UNLESS OTHERWISE SPECIFIED: DIMENSIONS ARE IN MILLIMETERS