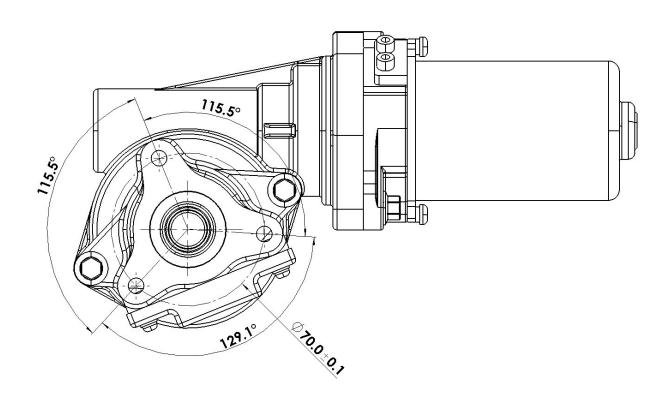

**INPUT** 

## **Microsteer EPAS200 MGU Dimensions**

Revision by: W.H. Date: 20/1/2022 OUTPUT 11/16" OD x 36 Splines. Output Shaft to Manual steering. 11/16" OD x 36 Splines.

Input Shaft from driver to Unit.

## **Revision History:**

8/14/2019 – Additional views and dimensions added for mounting bolt holes 8/12/2021 - Input & Output shaft labels added

20/1/2022 - Input & Output Spline Sizes shown with extra info. WH







Output Shaft to Manual steering Unit.



Input Shaft from Steering Wheel via driver to Unit.

<sup>\*</sup>UNLESS OTHERWISE SPECIFIED: DIMENSIONS ARE IN MILLIMETERS

Output Shaft to Manual steering Unit.



Input Shaft from Steering Wheel via driver to Unit.

<sup>\*</sup>UNLESS OTHERWISE SPECIFIED: DIMENSIONS ARE IN MILLIMETERS