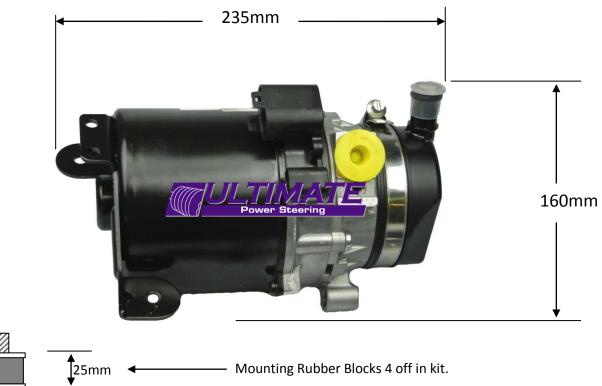

## **Universal Electric Power Steering Pump Kit – Overall Sizes**

| E-Pump Kit-1 Technical Specifications.                                                                                                                                                   |                             |
|------------------------------------------------------------------------------------------------------------------------------------------------------------------------------------------|-----------------------------|
| Operating Voltage Range                                                                                                                                                                  | 10 to 15 V DC               |
| Current Draw with Pump at Idle Mode (80% RPM) No Steering Load                                                                                                                           | 7 to 15 Amps                |
| Current Draw with Pump under Load (100% RPM) - Steering Under Load i.e. Turning the steering wheel with Hydraulic System Pressure @ 700 to 800 Psi.                                      | 45 to 55 Amps               |
| Maximum Current Draw (Steering Full Lock) <u>Please Note</u> - Damage to the pump will occur when the steering is held at full lock (Max Pressure/Output) for more than 5 to 10 seconds. | Up To 80 Amps               |
| Weight (Pump Only)                                                                                                                                                                       | 4.5 KG.                     |
| Pump Max Pressure / Pump Max Flow Rate                                                                                                                                                   | 1450Psi / 3.5 Lts. per Min. |