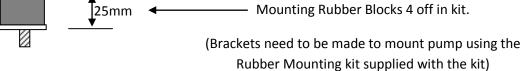

## **Universal Electric Power Steering Pump Kit – Overall Sizes**

| E-Pump Kit-1 Technical Specifications.                                                                                                                                                   |                             |
|------------------------------------------------------------------------------------------------------------------------------------------------------------------------------------------|-----------------------------|
| Operating Voltage Range                                                                                                                                                                  | 10 to 15 V DC               |
| Current Draw with Pump at Idle Mode (80% RPM) No Steering Load                                                                                                                           | 7 to 15 Amps                |
| Current Draw with Pump under Load (100% RPM) - Steering Under Load i.e. Turning the steering wheel with Hydraulic System Pressure @ 700 to 800 Psi.                                      | 45 to 55 Amps               |
| Maximum Current Draw (Steering Full Lock) <u>Please Note</u> - Damage to the pump will occur when the steering is held at full lock (Max Pressure/Output) for more than 5 to 10 seconds. | Up To 80 Amps               |
| Weight (Pump Only)                                                                                                                                                                       | 4.5 KG.                     |
| Pump Max Pressure / Pump Max Flow Rate                                                                                                                                                   | 1450Psi / 3.5 Lts. per Min. |