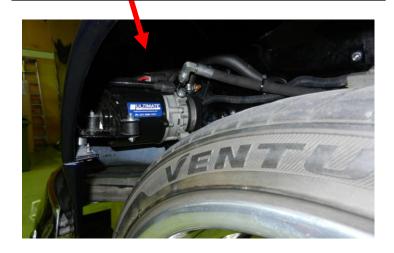

## **E-Pump Kit-1**

## **Electric Power Steering Pump Kit Fitted to inner-guard on a 56 Chev.**

Photo below shows one of our Electric Power Steering Pumps fitted to the Left hand side inner front guard.



This Pump has a remote reservoir and the supply / return hoses are clamped to the chassis rail for extra clearance. The reservoir was mounted inside the engine bay.

Brackets were made to mount Pump to Front of the LHS Inner-guard.







ultimatepowersteering.com.au

Unit 31, 193 South Pine Road Brendale. Queensland 4500 Ph (07) 3889 7077 Fax (07) 3889 7044

## ultimatepowersteering.com.au

Unit 31, 193 South Pine Road Brendale. Queensland 4500 Ph (07) 3889 7077

## New Power Steering Box Mounted to Chassis Rail.

High-Pressure and return lines made for fit, running along the chassis rail.





Hoses going through inner guard to Supply the pump with fluid & Return Hose from Steering Box to reservoir.

**Electric Pump Mounted to Front of the Inner-guard.**