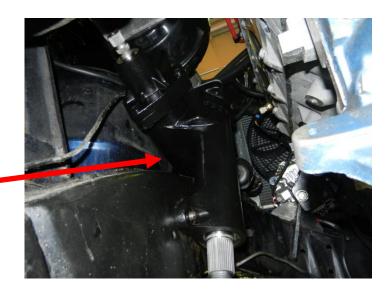

## New Power Steering Box Mounted to Chassis Rail.

High-Pressure and return lines made for fit, running along the chassis rail.

Hoses going through inner guard to Supply the pump with fluid & Return Hose from Steering Box to reservoir.