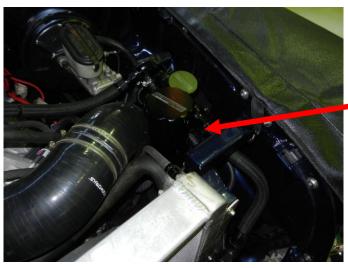

## **Electric Power Steering Pump Kit Fitted to inner-guard on a 56 Chev.**

Photo below shows one of our Electric Power Steering Pumps fitted to the Left hand side inner front guard.

This Pump has a remote reservoir and the supply / return hoses are clamped to the chassis rail for extra clearance. The reservoir was mounted inside the engine bay.

Brackets were made to mount Pump to Front of the LHS Inner-guard.

ultimatepowersteering.com.au

Unit 31, 193 South Pine Road Brendale. Queensland 4500 Ph (07) 3889 7077 Fax (07) 3889 7044

**Electric Pump Mounted to Front of the Inner-guard.** 