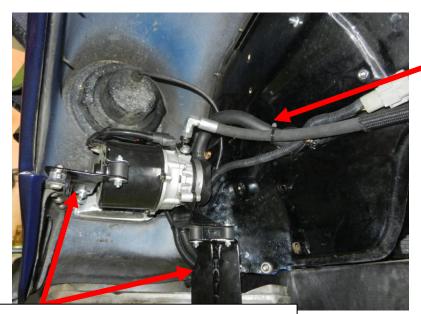

## **Electric Power Steering Pump Kit Fitted to inner-guard on a 56 Chev.**

Photo below shows one of our Electric Power Steering Pumps fitted to the Left hand side inner front guard.

This Pump has a remote reservoir and the supply / return hoses are clamped to the chassis rail for extra clearance. The reservoir was mounted inside the engine bay.

Brackets were made to mount Pump to Front of the LHS Inner-guard.

ultimatepowersteering.com.au

Unit 31, 193 South Pine Road Brendale. Queensland 4500 Ph (07) 3889 7077 Fax (07) 3889 7044