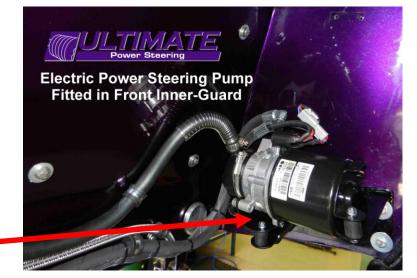

## Electric Power Steering Pump Fitted to inner-guard on a Ford XY Falcon.

Photo's below shows one of our Electric Power Steering Pumps fitted to the right hand side inner front guard on a Ford XY Falcon.

This Pump has a

Brackets were made to mount Pump to Front of the RHS Inner-guard.

ultimatepowersteering.com.au

Unit 31, 193 South Pine Road Brendale. Queensland 4500 Ph (07) 3889 7077

Please Note – The Reservoir shown in these photos is Not Supplied in our kit this Reservoir was supplied by our customer.