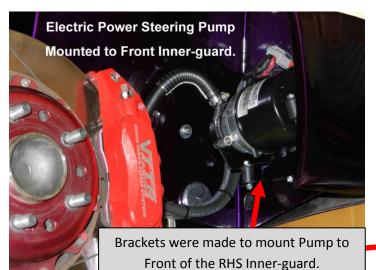

## Electric Power Steering Pump Fitted to inner-guard on a Ford XY Falcon.

Photo's below shows one of our Electric Power Steering Pumps fitted to the right hand side inner front guard on a Ford XY Falcon.

This Pump has a

Brackets were made to mount Pump to Front of the RHS Inner-guard.

ultimatepowersteering.com.au

Unit 31, 193 South Pine Road Brendale. Queensland 4500 Ph (07) 3889 7077

Please Note – The Reservoir shown in these photos is Not Supplied in our kit this Reservoir was supplied by our customer.