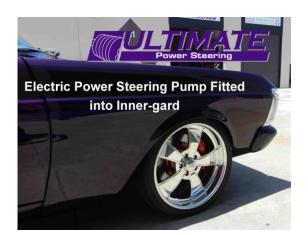

## Electric Power Steering Pump Fitted to inner-guard on a Ford XY Falcon.

Photo's below shows one of our Electric Power Steering Pumps fitted to the right hand side inner front guard on a Ford XY Falcon.

This Pump has a

Brackets were made to mount Pump to Front of the RHS Inner-guard.

ultimatepowersteering.com.au

Unit 31, 193 South Pine Road Brendale. Queensland 4500 Ph (07) 3889 7077

Please Note – The Reservoir shown in these photos is Not Supplied in our kit this Reservoir was supplied by our customer.