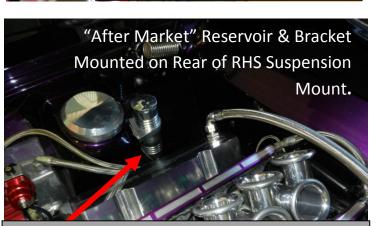

Power Steering Rack was modified to fit the Chassis mounts.

Photo view is under the vehicle from below the RHS lower control arm looking up.

remote reservoir the supply and return hoses are clamped to the chassis rail for extra clearance. The reservoir was mounted inside the engine bay.

This Pump has a

Brackets were made to mount Pump to Front of the RHS Inner-guard.

ultimatepowersteering.com.au

Unit 31, 193 South Pine Road Brendale. Queensland 4500 Ph (07) 3889 7077

Please Note – The Reservoir shown in these photos is Not Supplied in our kit this Reservoir was supplied by our customer.

Reservoir Hoses plumed through inner guard -Supply to pump & Return from Steering Rack.

Ph (07) 3889 7077