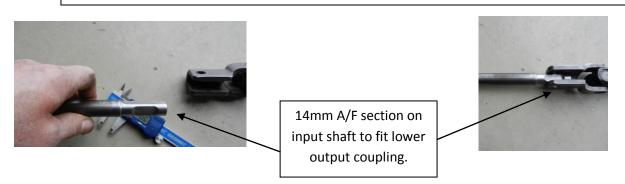

Modify the input shaft of the manual steering box or steering rack. Then machine a 14mm A/F section on the shaft to take the lower Coupling clamping design as per photos below.

(Please note the lower Coupling output joint is supplied with the unit)