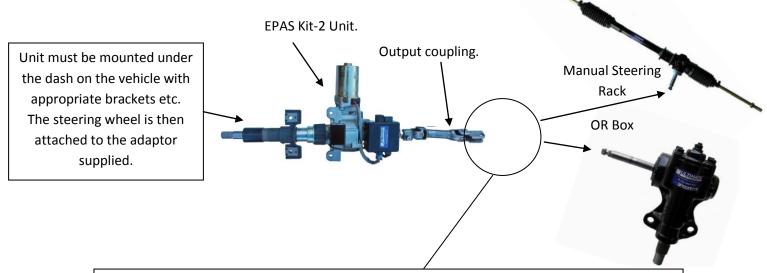

## EPAS Kit-2 Helpful Hints when fitting our EPAS Kit to Manual Steering Systems.

The EPAS Kit-2 Unit must be installed in-between the steering wheel and the steering unit in the vehicle.

The photos below show what needs to be modified to fit one of our EPAS Kit-2 units to a manual steering System.

Modify the input shaft of the manual steering box or steering rack. Then machine a 14mm A/F section on the shaft to take the lower Coupling clamping design as per photos below.

(Please note the lower Coupling output joint is supplied with the unit)

Once the unit is installed then the system can be wired up as per the instructions.

For more information please contact Ultimate Power Steering (07) 3889 7077 or visit our website.