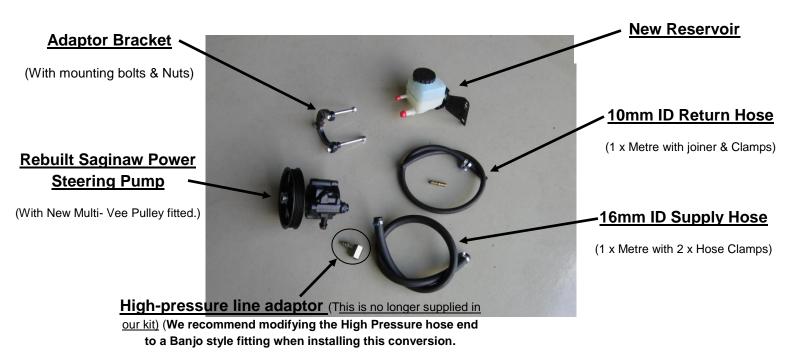

## Thank you for purchasing our Ford Falcon EB – EL V8 Power Steering Pump Conversion Kit.

This kit requires some modifying to fit the reservoir to the inner guard also the hi-pressure hose must be modified to a Banjo Style fitting to make this conversion fit to the vehicle.

- 1. Remove the drive belt, then the high-pressure line and return hose from the original pump.
- 2. Remove original pump from engine. To remove the original aluminum pump the pulley must be removed from the pump shaft with the use of pulley removal tool to get access to the mounting bolts. Then remove the original pump from the bracket.
- 3. Fit the Black Adaptor Bracket to the engine bracket with the arrow facing the top. Note the 8mm bolt and nyloc nut must be fitted into the bolt mount on the bracket.
- 4. Bolt the rebuilt pump with Pulley onto the adaptor bracket using the 2 bolts (10mm x 90mm long & 2 x Washers) Note the Hi-pressure outlet must be to the top as per photo below. (The Photo below shows NEW banjo style High-pressure Fitting)

- 5. Mount the new reservoir to the inner guard ensuring that the reservoir is mounted higher than the new pump to allow for good oil supply. (The photo below shows a different reservoir but it is mounted higher than the pump.)
- 6. Use the 16mm ID hose supplied and run the hose from the reservoir to the pump supply pipe. Make sure that the hose is not restricted by having no kinks in the hose.

- 7. Fit Hi-pressure line Modified "Banjo" style fitting as per photo over page.
- 8. Use the 10mm ID return hose and joiner and run the return hose to the new reservoir.
- 9. Fit Drive belt, fill reservoir with fluid and start engine and test and check system for any loose fittings etc.