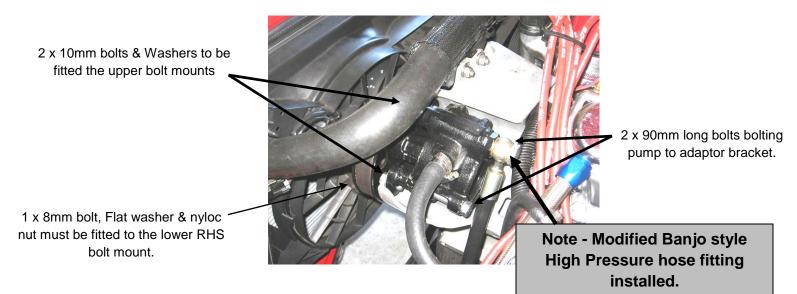

- 1. Remove the drive belt, then the high-pressure line and return hose from the original pump.
- 2. Remove original pump from engine. To remove the original aluminum pump the pulley must be removed from the pump shaft with the use of pulley removal tool to get access to the mounting bolts. Then remove the original pump from the bracket.
- 3. Fit the Black Adaptor Bracket to the engine bracket with the arrow facing the top. Note the 8mm bolt and nyloc nut must be fitted into the bolt mount on the bracket.
- 4. Bolt the rebuilt pump with Pulley onto the adaptor bracket using the 2 bolts (10mm x 90mm long & 2 x Washers) Note the Hi-pressure outlet must be to the top as per photo below. (The Photo below shows NEW banjo style High-pressure Fitting)

- 7. Fit Hi-pressure line Modified "Banjo" style fitting as per photo over page.
- 8. Use the 10mm ID return hose and joiner and run the return hose to the new reservoir.
- 9. Fit Drive belt, fill reservoir with fluid and start engine and test and check system for any loose fittings etc.