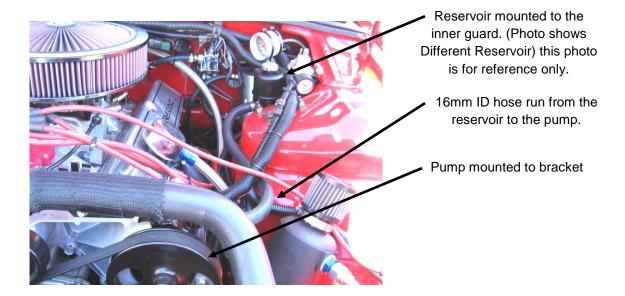

- 5. Mount the new reservoir to the inner guard ensuring that the reservoir is mounted higher than the new pump to allow for good oil supply. (The photo below shows a different reservoir but it is mounted higher than the pump.)
- 6. Use the 16mm ID hose supplied and run the hose from the reservoir to the pump supply pipe. Make sure that the hose is not restricted by having no kinks in the hose.