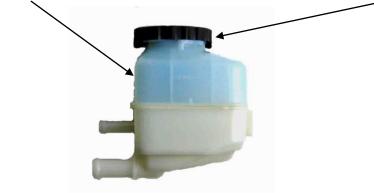

## Universal Power Steering Remote Reservoir Kit

If your vehicle has a remote reservoir with 16mm (5/8") ID supply hose and a 10mm (3/8") ID return hose fitted, and your original reservoir needs to be replace or moved to a different location in the engine bay, then our kit is for you.

The kit contains -

1 x New Plastic Power Steering Reservoir (with internal filter) and 1 x New Plastic Reservoir Cap

1 x <u>New Steel Universal Mounting Bracket</u> (To Mount New Reservoir)

The Steel bracket can be welded "if needed" to fit different applications.

Please Note – Our New Plastic Power Steering Reservoir is designed to fit 16mm (5/8") ID supply hose and a 10mm (3/8") ID return hose.

For more information on this kit please call Ultimate Power Steering - Ph (07) 3889 7077