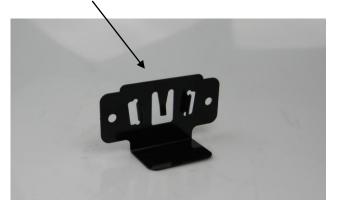

The kit contains -

1 x New Plastic Power Steering Reservoir (with internal filter) and 1 x New Plastic Reservoir Cap

1 x <u>New Steel Universal Mounting Bracket</u> (To Mount New Reservoir)

The Steel bracket can be welded "if needed" to fit different applications.