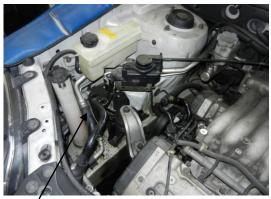

## Universal Power Steering Reservoir Kit fitted to – 9/2004 Hyundai Santa-Fe. Part No Kit-Res-01

The photos below show how we fitted our Universal Power Steering Remote Reservoir Kit to a 9/2004 Hyundai Santa-Fe with a V6 Engine. The original reservoir was damaged with the internal filter blocked and the original parts are no longer available, so we fitted our Remote Reservoir Kit.

Before

After

Remove the old reservoir & bracket then modify "New" bracket to fit the vehicle.

----- Old Res and bracket removed.

New "Modified" Bracket welded and bolted back into place on the vehicle.

—New reservoir and "Modified bracket" on the vehicle with original return and supply hoses fitted. -