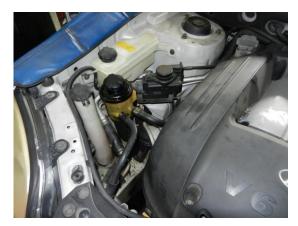

## Universal Power Steering Reservoir Kit fitted to – 9/2004 Hyundai Santa-Fe. Part No Kit-Res-01

The photos below show how we fitted our Universal Power Steering Remote Reservoir Kit to a 9/2004 Hyundai Santa-Fe with a V6 Engine. The original reservoir was damaged with the internal filter blocked and the original parts are no longer available, so we fitted our Remote Reservoir Kit.

Before

After

Remove the old reservoir & bracket then modify "New" bracket to fit the vehicle.

----- Old Res and bracket removed.

New "Modified" Bracket welded and bolted back into place on the vehicle.

—New reservoir and "Modified bracket" on the vehicle with original return and supply hoses fitted. -