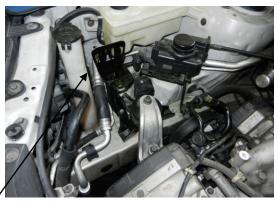

## Universal Power Steering Reservoir Kit fitted to – 9/2004 Hyundai Santa-Fe. Part No Kit-Res-01

The photos below show how we fitted our Universal Power Steering Remote Reservoir Kit to a 9/2004 Hyundai Santa-Fe with a V6 Engine. The original reservoir was damaged with the internal filter blocked and the original parts are no longer available, so we fitted our Remote Reservoir Kit.

Before

After

Remove the old reservoir & bracket then modify "New" bracket to fit the vehicle.

----- Old Res and bracket removed.

New "Modified" Bracket welded and bolted back into place on the vehicle.

—New reservoir and "Modified bracket" on the vehicle with original return and supply hoses fitted. -