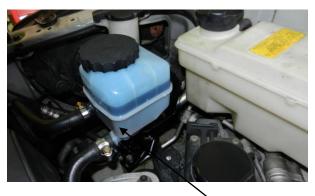

## Universal Power Steering Reservoir Kit fitted to – 9/2004 Hyundai Santa-Fe. Part No Kit-Res-01

The photos below show how we fitted our Universal Power Steering Remote Reservoir Kit to a 9/2004 Hyundai Santa-Fe with a V6 Engine. The original reservoir was damaged with the internal filter blocked and the original parts are no longer available, so we fitted our Remote Reservoir Kit.

Before

After

Remove the old reservoir & bracket then modify "New" bracket to fit the vehicle.

----- Old Res and bracket removed.

New "Modified" Bracket welded and bolted back into place on the vehicle.

—New reservoir and "Modified bracket" on the vehicle with original return and supply hoses fitted. -