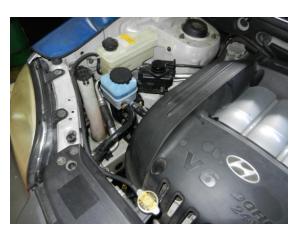

## Universal Power Steering Reservoir Kit fitted to – 9/2004 Hyundai Santa-Fe. Part No Kit-Res-01

The photos below show how we fitted our Universal Power Steering Remote Reservoir Kit to a 9/2004 Hyundai Santa-Fe with a V6 Engine. The original reservoir was damaged with the internal filter blocked and the original parts are no longer available, so we fitted our Remote Reservoir Kit.

Before

After

Remove the old reservoir & bracket then modify "New" bracket to fit the vehicle.

----- Old Res and bracket removed.

New "Modified" Bracket welded and bolted back into place on the vehicle.

—New reservoir and "Modified bracket" on the vehicle with original return and supply hoses fitted. -