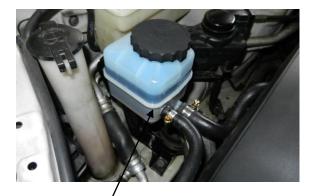

## Universal Power Steering Reservoir Kit fitted to – 9/2004 Hyundai Santa-Fe. Part No Kit-Res-01

The photos below show how we fitted our Universal Power Steering Remote Reservoir Kit to a 9/2004 Hyundai Santa-Fe with a V6 Engine. The original reservoir was damaged with the internal filter blocked and the original parts are no longer available, so we fitted our Remote Reservoir Kit.

Before

After

Remove the old reservoir & bracket then modify "New" bracket to fit the vehicle.

----- Old Res and bracket removed.

New "Modified" Bracket welded and bolted back into place on the vehicle.

—New reservoir and "Modified bracket" on the vehicle with original return and supply hoses fitted. -